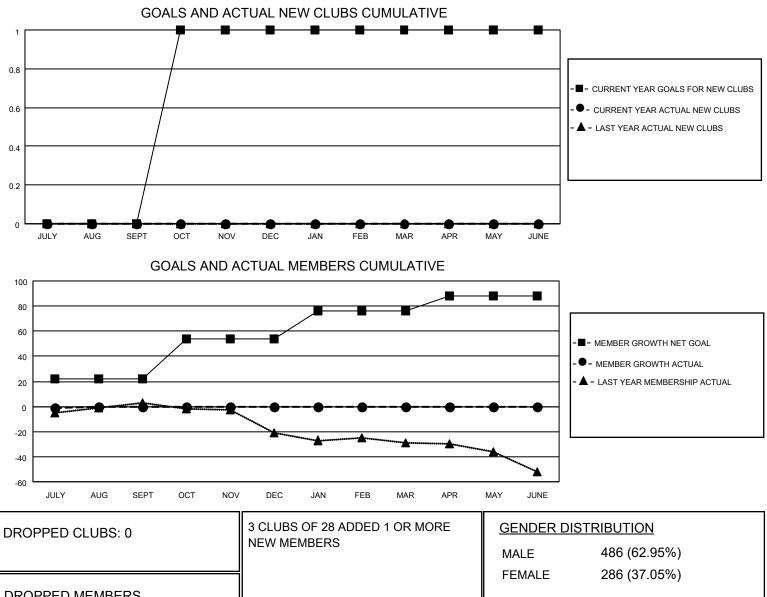

## LOCATION COLORADO

District 6 W

Results as of: 7/31/2020

| Clubs                 |               |           |               | Members               |                        |                         |                                                    |  |
|-----------------------|---------------|-----------|---------------|-----------------------|------------------------|-------------------------|----------------------------------------------------|--|
| RESULTS FOR 2020-2021 |               |           |               | RESULTS FOR 2020-2021 |                        |                         |                                                    |  |
| QUARTER               | NEW CLUB GOAL | NEW CLUBS | DROPPED CLUBS | QUARTER MEM           | BER GROWTH NET<br>GOAL | MEMBER GROWTH<br>ACTUAL | DROPPED<br>MEMBERS ACTUAL<br>(including transfers) |  |
| JULY/AUG/SEPT         | 0             | 0         | 0             | JULY/AUG/SEPT         | 22                     | 3                       | 4                                                  |  |
| OCT/NOV/DEC           | 1             | 0         | 0             | OCT/NOV/DEC           | 32                     | 0                       | 0                                                  |  |
| JAN/FEB/MAR           | 0             | 0         | 0             | JAN/FEB/MAR           | 22                     | 0                       | 0                                                  |  |
| APR/MAY/JUNE          | 0             | 0         | 0             | APR/MAY/JUNE          | 12                     | 0                       | 0                                                  |  |

| DROPPED MEMBERS |   |                           | FEMALE 286 (37.05%)        |     |
|-----------------|---|---------------------------|----------------------------|-----|
| DECEASED        | 0 | CLICK HERE FOR CUMULATIVE | TOTAL FAMILY UNIT MEMBERS  | 158 |
| CLUB CANCELLED  | 0 | MEMBERSHIP DATA           |                            | 00  |
| OTHER           | 4 |                           | FAMILY MEMBERS PAYING HALF | 80  |
| TOTAL           | 4 |                           |                            |     |